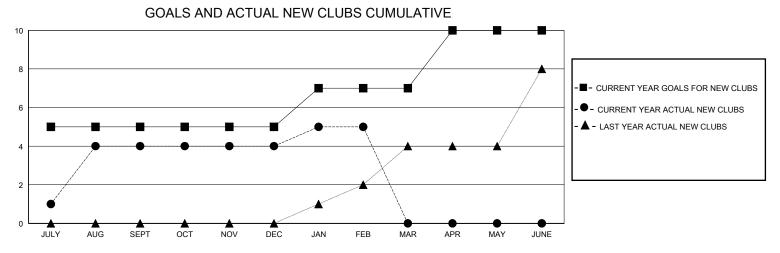

## District 321A3

Results as of: 2/29/2024

0

| GMT:                         |               | GMT CA    |               |                              |                        |                         |                                                    |  |
|------------------------------|---------------|-----------|---------------|------------------------------|------------------------|-------------------------|----------------------------------------------------|--|
| Clubs                        |               |           |               | Members                      |                        |                         |                                                    |  |
| RESULTS FOR 2023-2024        |               |           |               | RESULTS FOR 2023-2024        |                        |                         |                                                    |  |
| QUARTER                      | NEW CLUB GOAL | NEW CLUBS | DROPPED CLUBS | QUARTER MEMB                 | SER GROWTH NET<br>GOAL | MEMBER GROWTH<br>ACTUAL | DROPPED<br>MEMBERS ACTUAL<br>(including transfers) |  |
| JULY/AUG/SEPT<br>OCT/NOV/DEC | 5<br>0        | 4<br>0    | 0<br>6        | JULY/AUG/SEPT<br>OCT/NOV/DEC | 100<br>50              | 297<br>43               | 72<br>252                                          |  |
| JAN/FEB/MAR                  | 2             | 1         | 3             | JAN/FEB/MAR                  | 50                     | 34                      | 31                                                 |  |