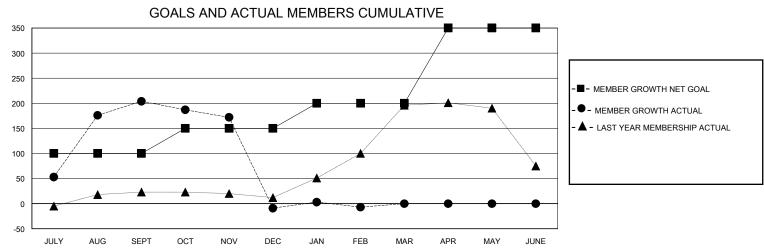

## District 321A3

Results as of: 2/29/2024

0

| GMT:                         |               | GMT CA    |               |                              |                        |                         |                                                    |  |
|------------------------------|---------------|-----------|---------------|------------------------------|------------------------|-------------------------|----------------------------------------------------|--|
| Clubs                        |               |           |               | Members                      |                        |                         |                                                    |  |
| RESULTS FOR 2023-2024        |               |           |               | RESULTS FOR 2023-2024        |                        |                         |                                                    |  |
| QUARTER                      | NEW CLUB GOAL | NEW CLUBS | DROPPED CLUBS | QUARTER MEMB                 | SER GROWTH NET<br>GOAL | MEMBER GROWTH<br>ACTUAL | DROPPED<br>MEMBERS ACTUAL<br>(including transfers) |  |
| JULY/AUG/SEPT<br>OCT/NOV/DEC | 5<br>0        | 4<br>0    | 0<br>6        | JULY/AUG/SEPT<br>OCT/NOV/DEC | 100<br>50              | 297<br>43               | 72<br>252                                          |  |
| JAN/FEB/MAR                  | 2             | 1         | 3             | JAN/FEB/MAR                  | 50                     | 34                      | 31                                                 |  |